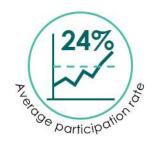

#### **Reporting Tool Driving Healthy Competition**

336 organisations have joined the 1MDonors campaign – a 21% increase since December 2018.

Employers are embracing the online Reporting Tool that allows them to benchmark workplace giving progress against similar organisations. As we hit print, the employers using the tool have on average 24% of their employees involved in payroll giving (compared to national average of less than 5%). We encourage all employers with a workplace giving program to join 1MDonors and start tracking their progress.